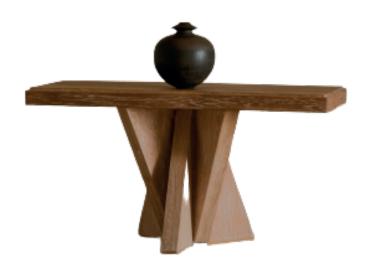

# Odeon Console Table

### Details

The Odeon is made of solid oak with a veneered top, and works well either as a dining or centre table. It can be made to any dimension. Comes with a light polish or limed finish.

#### Dimensions

1370mm length x 645mm width x 730mm height, 55" length x 25.4" width x 29" height.